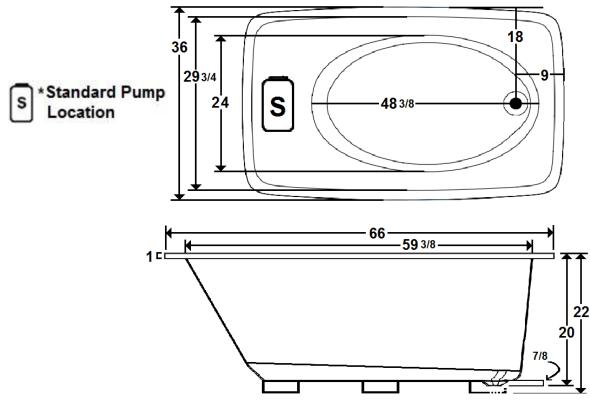

#### \*All dimensions are +/- 1/2" and subject to change without notice\*

#### **Technical Information**

- Weight: 134 lbs.
- Water Depth to Overflow: 16 1/4"
- Water Operating Level:
- Water Capacity: 83 gal.
- Sump Dimension: 48 3/8" x 24"